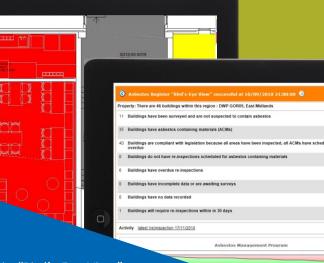

# **Compliance Management**

Complete compliance visibility via "Bird's Eye View" (BEV) dashboard and Management Console.

### **Graphic Displays**

Can link directly to CAD, graphically displaying risk ratings on drawings with a click through to ACM sample information.